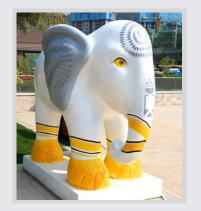

Elephant Sculpture Art DKK325

Material: Fibreglass Custom sizes available Australia's Widest Range Commercial Quality Indoor/Outdoor

People Sculpture Art DKK000

Material: Fibreglass Custom sizes available Australia's Widest Range Commercial Quality Indoor/Outdoor