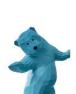

Bear Sculpture Art DKK418

Material: Fibreglass Custom sizes available Australia's Widest Range Commercial Quality Indoor/Outdoor

Cow Sculpture Art DKK356

Sizes: L x W x H A: 250x65x130cm B:250x65x150cm Material: Fibreglass