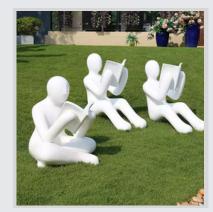

Elephant Sculpture Art DKK325

Material: Fibreglass Custom sizes available Australia's Widest Range Commercial Quality Indoor/Outdoor

People Sculpture Art DKK000

Material: Fibreglass Custom sizes available Australia's Widest Range Commercial Quality Indoor/Outdoor