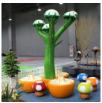

Mushroom Tree Sculpture DKY809

Sizes: L x W x H Tree A:230x230x290cm Tree B:185x185x235cm Stools:45x45x40cm Material: Fibreglass