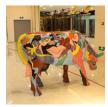

Bear Sculpture Art DKK418

Material: Fibreglass Custom sizes available Australia's Widest Range Commercial Quality Indoor/Outdoor

Cow Sculpture Art DKK356

Sizes: L x W x H A: 250x65x130cm B:250x65x150cm Material: Fibreglass