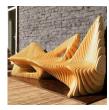

# Amboyna Hill Shaped Chair DKY677C

Sizes: L x W x H A: 600x120x80cm B: Custom size Indoor/Outdoor Pine/Rubberwood Merbau/Amboyna