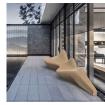

# Amboyna Timber Wavy Chair DKY677B

Sizes: L x W x H A: 400x120x80cm B: 250x60x80cm Indoor/Outdoor Pine/Rubberwood Merbau/Amboyna