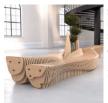

# Amboyna Hill Shaped Chair DKY677E

Sizes: L x W x H
A: 350x90x110cm
B: 250x190x110cm
Indoor/Outdoor
Pine/Rubberwood
Merbau/Amboyna