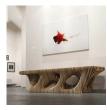

# Amboyna Timber Wavy Chair DKY677B

Sizes: L x W x H A: 400x120x80cm B: 250x60x80cm Indoor/Outdoor Pine/Rubberwood Merbau/Amboyna