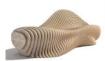

#### Sliced Amboyna Timber Bench DKY677F

Sizes: L x W x H A: 630x45x85cm B: 400x45x85cm Indoor/Outdoor Pine/Rubberwood Merbau/Amboyna