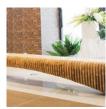

#### Sliced Amboyna Timber Bench DKY677F

Sizes: L x W x H A: 630x45x85cm B: 400x45x85cm Indoor/Outdoor Pine/Rubberwood Merbau/Amboyna