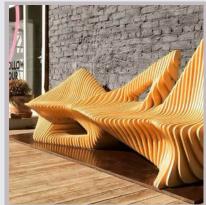

# Amboyna Hill Shaped Chair DKY677C

Sizes: L x W x H A: 600x120x80cm B: Custom size Indoor/Outdoor Pine/Rubberwood Merbau/Amboyna