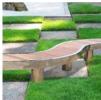

#### Sliced Timber Bench Seat DKY633

Sizes: L x W x H A: 200x40x45cm B: 400x40x45cm Indoor/Outdoor Pine/Rubberwood Merbau/Amboyna

#### Sliced Timber Bench Seat DKY515

Sizes: L x W x H A: 280x45x45cm B: 160x45x45cm Indoor/Outdoor Pine/Rubberwood Merbau/Amboyna