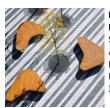

# Amboyna Timber Wavy Chair DKY677B

Sizes: L x W x H A: 400x120x80cm B: 250x60x80cm Indoor/Outdoor Pine/Rubberwood Merbau/Amboyna