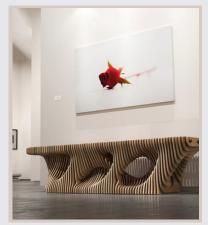

#### Sliced Amboyna Timber Bench DKY677F

Sizes: L x W x H A: 630x45x85cm B: 400x45x85cm Indoor/Outdoor Pine/Rubberwood Merbau/Amboyna