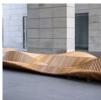

# Amboyna Hill Shaped Chair DKY677E

Sizes: L x W x H
A: 350x90x110cm
B: 250x190x110cm
Indoor/Outdoor
Pine/Rubberwood
Merbau/Amboyna