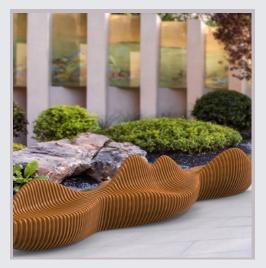

# Amboyna Timber Wavy Chair DKY677B

Sizes: L x W x H A: 400x120x80cm B: 250x60x80cm Indoor/Outdoor Pine/Rubberwood Merbau/Amboyna