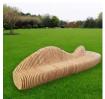

# Amboyna Hill Shaped Chair DKY677C

Sizes: L x W x H A: 600x120x80cm B: Custom size Indoor/Outdoor Pine/Rubberwood Merbau/Amboyna