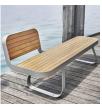

### Casual Backrest Seat DKY871

Sizes: L x W X H A: 200x88x45cm Merbau/Stainless Steel Indoor/Outdoor